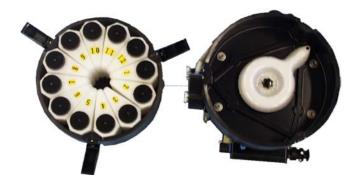

**PortiSam** The samples are placed into the bottle via a single distributor arm designed to minimise the chances of spillage if the sampler is hung at a slight angle..

Tel: + 49 7472 98820 Fax: + 49 7472 988222 E-Mail: info@watersam.de www.watersam.com