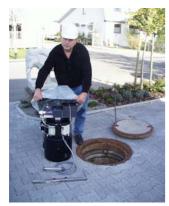

Portable Sampler for Zones 1 and 2 Operation

*WaterSam<sup>®</sup>* Porti Ex for use within the sewer network and other zone 1 areas. Safe, reliable and explosion-proof.

Attachments include: suction hose and filter suspension bracket and chain protective cover

**PortiSam** The samples are placed into the bottle via a single distributor arm designed to minimise the chances of spillage if the sampler is hung at a slight angle..

Tel: + 49 7472 98820 Fax: + 49 7472 988222 E-Mail: info@watersam.de www.watersam.com