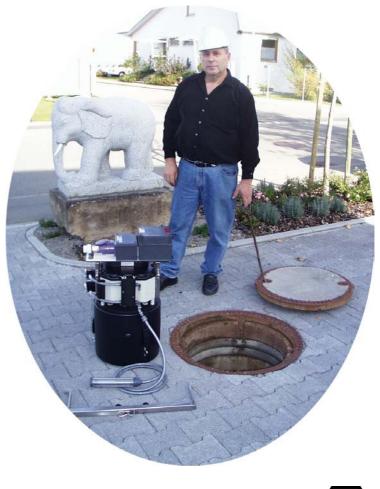

Portable Sampler for Zones 1 and 2 Operation

*WaterSam<sup>®</sup>* Porti Ex for use within the sewer network and other zone 1 areas. Safe, reliable and explosion-proof.

Attachments include: suction hose and filter suspension bracket and chain protective cover

**PortiSam** The samples are placed into the bottle via a single distributor arm designed to minimise the chances of spillage if the sampler is hung at a slight angle..

Tel: + 49 7472 98820 Fax: + 49 7472 988222 E-Mail: info@watersam.de www.watersam.com