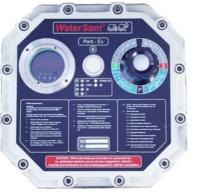

*MicroSam Ex.* The control unit can handle flow, volume event or time proportional sampling and is IP65 rated.

In the event of total submersion, the samples may be lost, but the most valuable parts of the sampler will be safe.